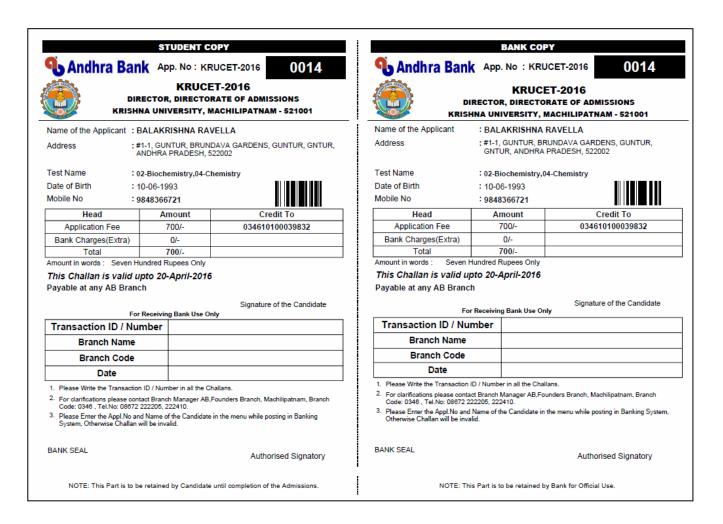

- 14. Now your mobile will receive a message "Your Application is submitted successfully with Appl.No: xxxxx with Payment Ref.Id: xxxxxxxxx".
- 15. If you want to pay by challan, you have to take a printed copy of the challan and pay the application fee at any branch of **Andhra Bank**. After payment of **challan**, the applicant has to wait for **one** working day for getting your application successfully registered after which you will receive application to your registered email.
- 16. If you select the **online payment** and after successful payment is done using **Debit/Credit** card / Net banking process. You will get an **SMS** to your registered mobile number and also get an **e-mail** to registered email-id with complete application details as **PDF** file
- 17. Please Do Not Send the printed copy of application to the DOA. You preserve it until your admission process is completed.

**Note:** Candidates are advised to take a printout of the prospectus / instructions to fill the application form from the above websites before proceeding to fill the Application form.

- 2. The online application form can be filled through any computer with internet connection (home/internet café/net center). After going through the prospectus by keeping all the Certificates, soft copies of Scanned Photo and Scanned Signature.
- 3. The payment of registration and processing fee (Rs.350/- + Bank commission per test) should be made either by AB generated challan or by online payment gateway (like credit / debit card/netbanking). Bank Charges applicable as per the payment option selected by you.
- 4. e-challan is generated after submitting the personal details through **Online payment** Link (Sample Screen is shown below).
- 5. The fee paid by the applicant is non-refundable.
- 6. The system generated Application number is displayed for future reference.
- 7. If candidate is unable to view PDF document Adobe Reader (for PDF files) may be downloaded.
- 8. The last date for payment of challan is 20.04.2016 without late fee and 20.04.2016, with late fee 24.04.2016
- 9. Application can be filled by using online payment gateway upto 20.04.2016 without late fee and 20-04-2016.