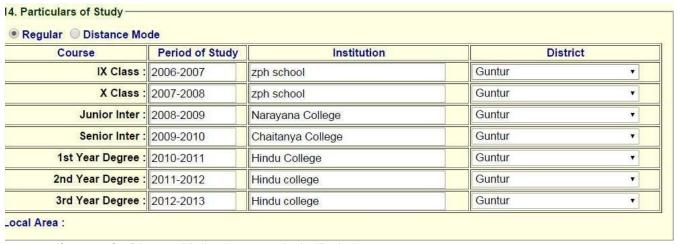

## Before filling the KRUCET 2016 Online Application Form, keep the following mandatory details ready to fill in the appropriate fields: The Mandatory details are as follows:

| .No | Details Required                                                                                                                                                                           | Document to be referred                                                                                                                                             |
|-----|--------------------------------------------------------------------------------------------------------------------------------------------------------------------------------------------|---------------------------------------------------------------------------------------------------------------------------------------------------------------------|
| 1   | Credit or Debit card / Net banking login details (If payment is being made through Credit/Debit card by online) ( if not online payment, fee can pay later by using sbi generated challan) | Credit Card / Debit Card/ SBI-Collect                                                                                                                               |
| 2   | Qualifying Examination : Month & Year of Passed, Percentage of Marks Scored or Qualifying Examination : Month & Year of Appearing, Hall Ticket No.                                         | Marks Memo of the exam passed or Hall ticket of the examination appearing                                                                                           |
| 3   | Date of Birth                                                                                                                                                                              | Birth Certificate / SSC or Equivalent Document                                                                                                                      |
| 4   | SSC/ X Std : Month & Year of Passed, RollNo                                                                                                                                                | SSC / X Std Marks Memo                                                                                                                                              |
| 5   | Local Status (AU or Outside AU Area) certificate for past 7 years (i.e. from 2007 to 2015)                                                                                                 | Study Certificate from 9 <sup>th</sup> to Degree or Certificate issued by MRO with District of living                                                               |
| 6   | Income of Parents (Income Less than 1 Lakh, Income Between 1 Lakh to 2 Lakhs, Income More than 2 Lakhs)                                                                                    | Income Certificate issued by MRO or competent authority – issued in 2015 For Above 2 Lakhs Certificate is not required                                              |
| 7   | Category Certificate (SC / ST /BC Etc.)                                                                                                                                                    | The certificate issued by MRO or competent authority                                                                                                                |
| 8   | Special Category (NCC, PH, Sports, CAP etc)                                                                                                                                                | The certificate issued by competent authority                                                                                                                       |
| 9   | Aadhar Card Number if available                                                                                                                                                            | Aadhar Card Issued by Govt. of India                                                                                                                                |
| 10  | Scanned Passport Photo and Signature                                                                                                                                                       | Scanned copy of the Photo and Signature (signed on white paper only) Each Image is not more than 150 KB in size.                                                    |
| 11  | Details of PG – Studied if any                                                                                                                                                             | Pass / Marks memo Certificate awarded by the university / institution                                                                                               |
| 12  | Mobile No & Email ID  Note: All the correspondence is done to Mobile  SMS / Email only                                                                                                     | Valid Working <b>Mobile</b> Number and Valid Active <b>Email ID</b> Note: Mobile should be accompanied with the applicant while filling the application by on-line. |