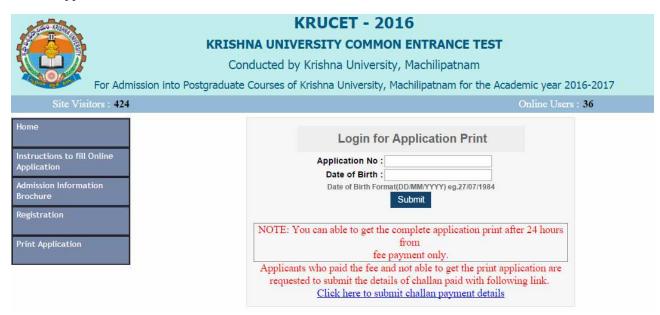

You can get a printed copy of registered application at any time using your <u>Application No</u> as <u>User ID</u> and <u>Date of Birth (DDMMYYYY)</u> as password using "<u>Print Filled in Application</u>" option. This option is only for the candidates who paid the fee.

Sample Screen shot for Home Page - Next Page