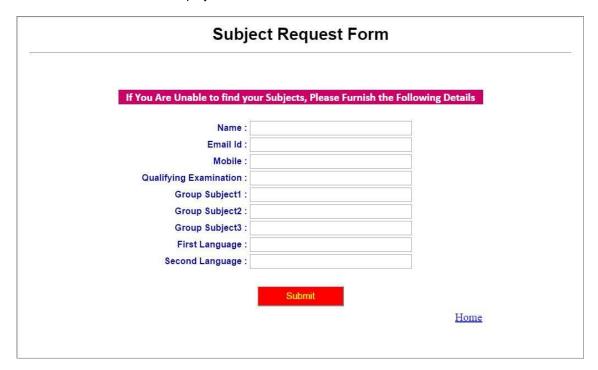

#### Click on Registration link for Application filling

- Select the Tests for which you are willing to apply.
- Select your qualifying examination.
- > Select your relevant group subjects. Then the Eligible courses list will be displayed. You have to select the courses from the list. The payable fee is depending on the no. of courses selected.

> The above Registration link will display a form as shown below