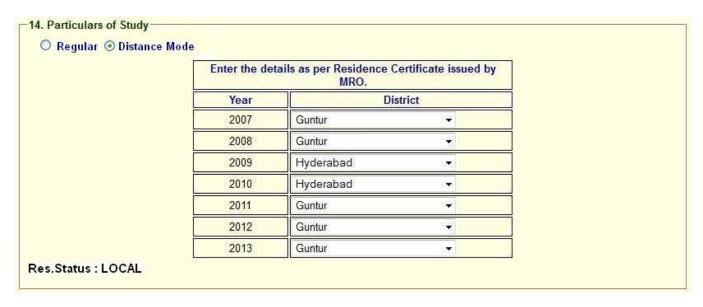

## Before filling the KRUCET 2016 Online Application Form, keep the following mandatory details ready to fill in the appropriate fields: The Mandatory details are as follows:

| .No | Details Required                                                                                                                                                                           | Document to be referred                                                                                                                                             |
|-----|--------------------------------------------------------------------------------------------------------------------------------------------------------------------------------------------|---------------------------------------------------------------------------------------------------------------------------------------------------------------------|
| 1   | Credit or Debit card / Net banking login details (If payment is being made through Credit/Debit card by online) ( if not online payment, fee can pay later by using sbi generated challan) | Credit Card / Debit Card/ SBI-Collect                                                                                                                               |
| 2   | Qualifying Examination : Month & Year of Passed, Percentage of Marks Scored or Qualifying Examination : Month & Year of Appearing, Hall Ticket No.                                         | Marks Memo of the exam passed or Hall ticket of the examination appearing                                                                                           |
| 3   | Date of Birth                                                                                                                                                                              | Birth Certificate / SSC or Equivalent Document                                                                                                                      |
| 4   | SSC/ X Std : Month & Year of Passed, RollNo                                                                                                                                                | SSC / X Std Marks Memo                                                                                                                                              |
| 5   | Local Status (AU or Outside AU Area) certificate for past 7 years (i.e. from 2007 to 2015)                                                                                                 | Study Certificate from 9 <sup>th</sup> to Degree or Certificate issued by MRO with District of living                                                               |
| 6   | Income of Parents (Income Less than 1 Lakh, Income Between 1 Lakh to 2 Lakhs, Income More than 2 Lakhs)                                                                                    | Income Certificate issued by MRO or competent authority – issued in 2015 For Above 2 Lakhs Certificate is not required                                              |
| 7   | Category Certificate (SC / ST /BC Etc.)                                                                                                                                                    | The certificate issued by MRO or competent authority                                                                                                                |
| 8   | Special Category (NCC, PH, Sports, CAP etc)                                                                                                                                                | The certificate issued by competent authority                                                                                                                       |
| 9   | Aadhar Card Number if available                                                                                                                                                            | Aadhar Card Issued by Govt. of India                                                                                                                                |
| 10  | Scanned Passport Photo and Signature                                                                                                                                                       | Scanned copy of the Photo and Signature (signed on white paper only) Each Image is not more than 150 KB in size.                                                    |
| 11  | Details of PG – Studied if any                                                                                                                                                             | Pass / Marks memo Certificate awarded by the university / institution                                                                                               |
| 12  | Mobile No & Email ID  Note: All the correspondence is done to Mobile  SMS / Email only                                                                                                     | Valid Working <b>Mobile</b> Number and Valid Active <b>Email ID</b> Note: Mobile should be accompanied with the applicant while filling the application by on-line. |