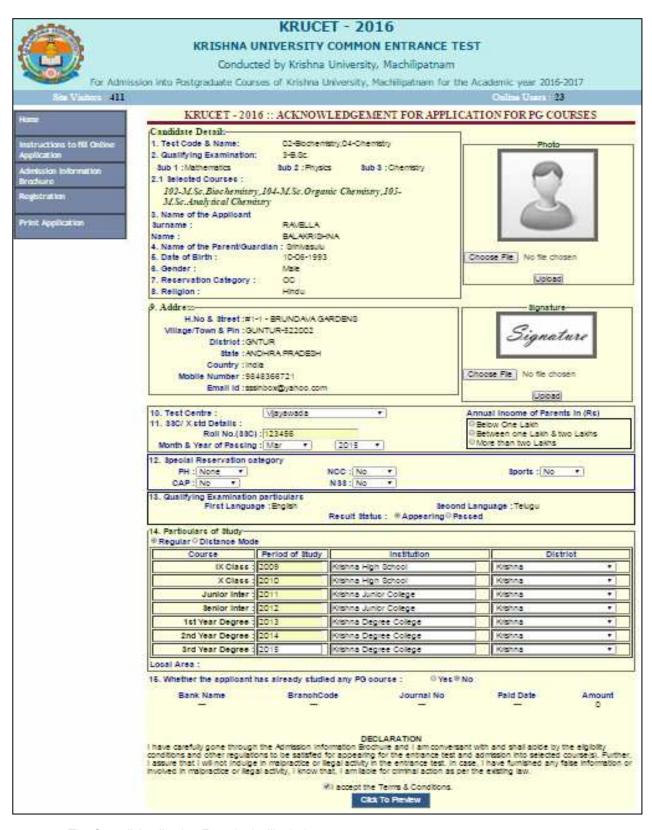

#### Online Application form filling process:

- 1. The online application for KRUCET 2016 is available at website HTTP://KRUDOA.IN
- 2. When you fill online application, you should have the following with you.
  - (a) Your Mobile phone. (b) KRUCET 2016 Information brochure and guidelines
  - (c) Your documents pertaining to your personal details and academic records
  - (d) Softcopy of scanned passport photo and your signature.
- 3. Open the website http://anudoa.in from browser (Internet Explorer / Mozilla Firefox)
- 4. Select the button KRUCET 2016 (Entrance Test for Science/Arts/Commerce/Law Post Graduate Courses) for apply.
- 5. After clicking the required button, you will get a detailed menu options screen
- 6. Before proceeding to fill the application, please download and read the *Admission Information brochure* and *Guidelines to fill online application*.
- 7. After reading the Guidelines, Click on **Registration** button in the left menu
- 8. Select the Test Name(s) you want to appear, degree passed / appearing and fill the required details with elective subjects, then you will find the list of eligible and not-eligible courses.
- 9. Then proceed to fill the Name and other personal details with present address and date of birth. Please fill the details as per SSC or equivalent certificate.
- 10. While entering the personal details, please give correct **MOBILE** number and **Email** address, because all the correspondence from Admission authority (DOA) will be made to Mobile and Email only, No Postal Correspondence will be made under any circumstances.
- 11. After completion of registration details entry, your mobile will receive **SMS** of a security code, please type the security code in the box provided in the **registration form** and immediately your screen will display a message "**verified**" in green colour.
- 12. Then click "**Register & Proceed**" for filling the application with all academic and other details along with scanned Passport photo and scanned signature (signed on white paper only)
- 13. Fill the entire academic, Study, Reservation and other personal details and submit the application. Select the terms and conditions box, click the preview button. Now it displays the application preview. There it gives two buttons one for **Back-Edit** for editing any mistakes, **Save and print** for continuing applying the application. Now it generates the

Acknowledgement slip, Take the printout this print and pay the test fee by online using SBI Collect. After payment of fee in bank, you will get a mail with all the details submitted by online as a PDF file. You have to take a printout of the same and retain the same until completion of admission.

## Before filling the KRUCET 2016 Online Application Form, keep the following mandatory details ready to fill in the appropriate fields: The Mandatory details are as follows:

| .No | Details Required                                                                                                                                                                           | Document to be referred                                                                                                                                             |
|-----|--------------------------------------------------------------------------------------------------------------------------------------------------------------------------------------------|---------------------------------------------------------------------------------------------------------------------------------------------------------------------|
| 1   | Credit or Debit card / Net banking login details (If payment is being made through Credit/Debit card by online) ( if not online payment, fee can pay later by using sbi generated challan) | Credit Card / Debit Card/ SBI-Collect                                                                                                                               |
| 2   | Qualifying Examination : Month & Year of Passed, Percentage of Marks Scored or Qualifying Examination : Month & Year of Appearing, Hall Ticket No.                                         | Marks Memo of the exam passed or Hall ticket of the examination appearing                                                                                           |
| 3   | Date of Birth                                                                                                                                                                              | Birth Certificate / SSC or Equivalent Document                                                                                                                      |
| 4   | SSC/ X Std : Month & Year of Passed, RollNo                                                                                                                                                | SSC / X Std Marks Memo                                                                                                                                              |
| 5   | Local Status (AU or Outside AU Area) certificate for past 7 years (i.e. from 2007 to 2015)                                                                                                 | Study Certificate from 9 <sup>th</sup> to Degree or Certificate issued by MRO with District of living                                                               |
| 6   | Income of Parents (Income Less than 1 Lakh, Income Between 1 Lakh to 2 Lakhs, Income More than 2 Lakhs)                                                                                    | Income Certificate issued by MRO or competent authority – issued in 2015 For Above 2 Lakhs Certificate is not required                                              |
| 7   | Category Certificate (SC / ST /BC Etc.)                                                                                                                                                    | The certificate issued by MRO or competent authority                                                                                                                |
| 8   | Special Category (NCC, PH, Sports, CAP etc)                                                                                                                                                | The certificate issued by competent authority                                                                                                                       |
| 9   | Aadhar Card Number if available                                                                                                                                                            | Aadhar Card Issued by Govt. of India                                                                                                                                |
| 10  | Scanned Passport Photo and Signature                                                                                                                                                       | Scanned copy of the Photo and Signature (signed on white paper only) Each Image is not more than 150 KB in size.                                                    |
| 11  | Details of PG – Studied if any                                                                                                                                                             | Pass / Marks memo Certificate awarded by the university / institution                                                                                               |
| 12  | Mobile No & Email ID  Note: All the correspondence is done to Mobile  SMS / Email only                                                                                                     | Valid Working <b>Mobile</b> Number and Valid Active <b>Email ID</b> Note: Mobile should be accompanied with the applicant while filling the application by on-line. |