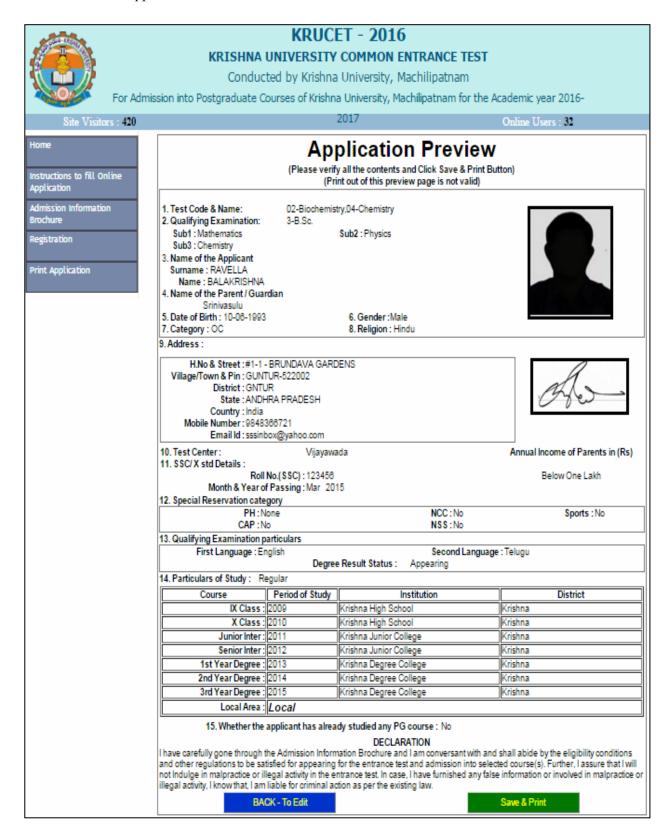

#### Online Application form filling process:

- 1. The online application for KRUCET 2016 is available at website HTTP://KRUDOA.IN
- 2. When you fill online application, you should have the following with you.
  - (a) Your Mobile phone. (b) KRUCET 2016 Information brochure and guidelines
  - (c) Your documents pertaining to your personal details and academic records
  - (d) Softcopy of scanned passport photo and your signature.
- 3. Open the website http://anudoa.in from browser (Internet Explorer / Mozilla Firefox)
- 4. Select the button KRUCET 2016 (Entrance Test for Science/Arts/Commerce/Law Post Graduate Courses) for apply.
- 5. After clicking the required button, you will get a detailed menu options screen
- 6. Before proceeding to fill the application, please download and read the *Admission Information brochure* and *Guidelines to fill online application*.
- 7. After reading the Guidelines, Click on **Registration** button in the left menu
- 8. Select the Test Name(s) you want to appear, degree passed / appearing and fill the required details with elective subjects, then you will find the list of eligible and not-eligible courses.
- 9. Then proceed to fill the Name and other personal details with present address and date of birth. Please fill the details as per SSC or equivalent certificate.
- 10. While entering the personal details, please give correct **MOBILE** number and **Email** address, because all the correspondence from Admission authority (DOA) will be made to Mobile and Email only, No Postal Correspondence will be made under any circumstances.
- 11. After completion of registration details entry, your mobile will receive **SMS** of a security code, please type the security code in the box provided in the **registration form** and immediately your screen will display a message "**verified**" in green colour.
- 12. Then click "**Register & Proceed**" for filling the application with all academic and other details along with scanned Passport photo and scanned signature (signed on white paper only)
- 13. Fill the entire academic, Study, Reservation and other personal details and submit the application. Select the terms and conditions box, click the preview button. Now it displays the application preview. There it gives two buttons one for **Back-Edit** for editing any mistakes, **Save and print** for continuing applying the application. Now it generates the

Acknowledgement slip, Take the printout this print and pay the test fee by online using SBI Collect. After payment of fee in bank, you will get a mail with all the details submitted by online as a PDF file. You have to take a printout of the same and retain the same until completion of admission.