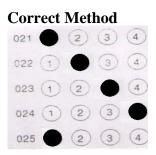

## IMPORTANT INSTRUCTIONS FOR MARKING THE RESPONSES IN PEN AND PAPER BASED EXAMINATION

(i) Out of four alternatives for each question, only one circle for the correct answer is to be darkened completely with blue/black Ball Point Pen only. For example Question No. 008 in the Test Booklet reads as follows:

Qutub Minar is situated in

- (1) Delhi
- (2) Mumbai
- (3) Agra
- (4) Bengaluru

The correct response to this question is (1) Delhi. The candidate will locate Question No. 008 in the Answer Sheet and darken the circle (1) as shown below:

008 • 2 3 4

(ii) Use Blue or Black Ball Point Pen to completely darken the appropriate circle, i.e. one circle for each entry.

The answer once marked is not liable to be changed. <u>Use of pencil is strictly prohibited. If any</u> candidate uses the pencil for darkening the answer sheet, his/her answer sheet will be rejected.

- (iii)A light or faintly darkened circle is a wrong method of marking and liable to be rejected by the Optical Scanner. So, the circle should be properly darkened. Any other partial or 'X' or ' $\checkmark$ ' may not get captured by the scanner.
- (iv)The Correct way of marking is shown below.

If more than one circle is darkened or if the response is marked in any other manner except the 'Correct Method' shown above, it shall be treated as wrong way of marking.

Prior to handing over the Answer Sheet soon after the examination is over, the candidate must sign the attendance sheet as a proof thereof. The examinee is permitted to carry the Test Booklet.